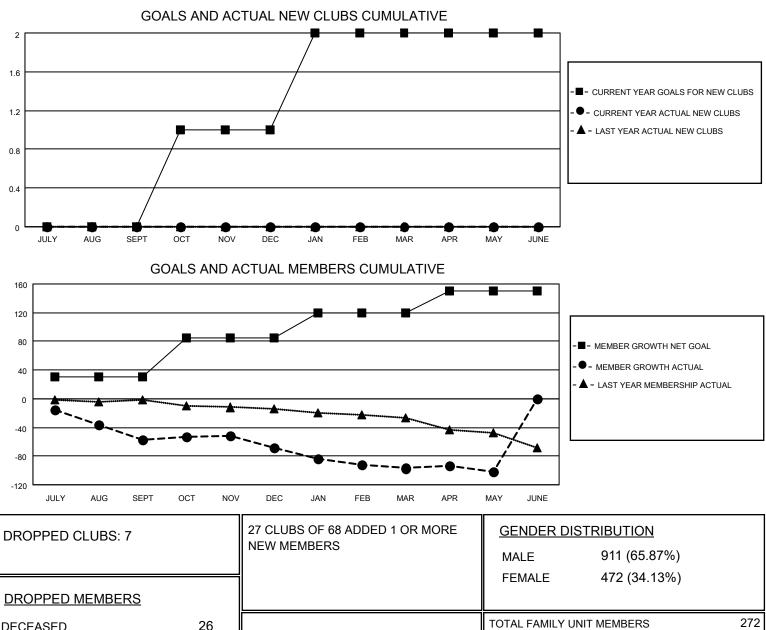

## LOCATION VIRGINIA

District 24 C

Results as of: 5/31/2021

|                       | Club          | s         |               | Members               |                        |                         |                                                    |
|-----------------------|---------------|-----------|---------------|-----------------------|------------------------|-------------------------|----------------------------------------------------|
| RESULTS FOR 2020-2021 |               |           |               | RESULTS FOR 2020-2021 |                        |                         |                                                    |
| QUARTER               | NEW CLUB GOAL | NEW CLUBS | DROPPED CLUBS | QUARTER               | BER GROWTH NET<br>GOAL | MEMBER GROWTH<br>ACTUAL | DROPPED<br>MEMBERS ACTUAL<br>(including transfers) |
| JULY/AUG/SEPT         | 0             | 0         | 3             | JULY/AUG/SEPT         | 30                     | 22                      | 70                                                 |
| OCT/NOV/DEC           | 1             | 0         | 0             | OCT/NOV/DEC           | 55                     | 41                      | 45                                                 |
| JAN/FEB/MAR           | 1             | 0         | 4             | JAN/FEB/MAR           | 35                     | 14                      | 36                                                 |
| APR/MAY/JUNE          | 0             | 0         | 0             | APR/MAY/JUNE          | 30                     | 20                      | 24                                                 |

| MBR0181        | © Copyrigl | nt 2021, Lions Clubs International, All Rig | hts Reserved.              |
|----------------|------------|---------------------------------------------|----------------------------|
| TOTAL          | 175        |                                             |                            |
| OTHER          | 123        | MEMBERSHIP DATA                             | FAMILY MEMBERS PAYING HALF |
| CLUB CANCELLED | 26         |                                             |                            |
| DECEASED       | 26         | CLICK HERE FOR CUMULATIVE                   | TOTAL FAMILY UNIT MEMBERS  |